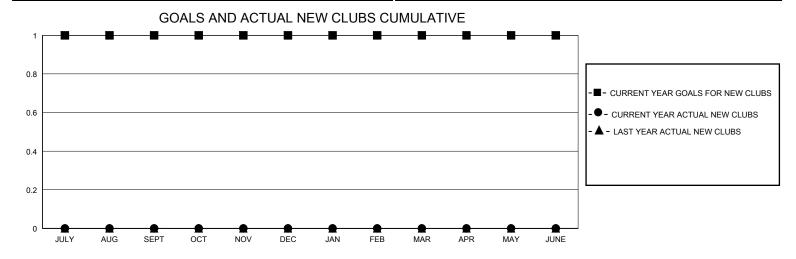

## District 201V3

Results as of: 9/30/2024

0

| GMT:                  |               | GMT CA    |               |                       |                       |                         |                                                    |  |
|-----------------------|---------------|-----------|---------------|-----------------------|-----------------------|-------------------------|----------------------------------------------------|--|
| Clubs                 |               |           |               | Members               |                       |                         |                                                    |  |
| RESULTS FOR 2024-2025 |               |           |               | RESULTS FOR 2024-2025 |                       |                         |                                                    |  |
| QUARTER               | NEW CLUB GOAL | NEW CLUBS | DROPPED CLUBS | QUARTER MEMBI         | ER GROWTH NET<br>GOAL | MEMBER GROWTH<br>ACTUAL | DROPPED<br>MEMBERS ACTUAL<br>(including transfers) |  |
| JULY/AUG/SEPT         | 1             | 0         | 3             | JULY/AUG/SEPT         | 60                    | 31                      | 47                                                 |  |
| OCT/NOV/DEC           | 0             | 0         | 0             | OCT/NOV/DEC           | 60                    | 0                       | 0                                                  |  |
| JAN/FEB/MAR           | 0             | 0         | 0             | JAN/FEB/MAR           | 60                    | 0                       | 0                                                  |  |