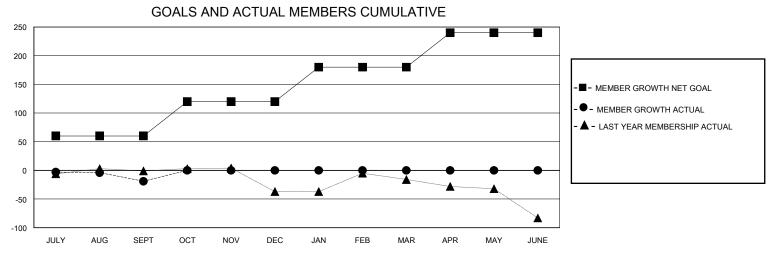

## District 201V3

Results as of: 9/30/2024

0

| GMT:                  |               | GMT CA    |               |                       |                       |                         |                                                    |  |
|-----------------------|---------------|-----------|---------------|-----------------------|-----------------------|-------------------------|----------------------------------------------------|--|
| Clubs                 |               |           |               | Members               |                       |                         |                                                    |  |
| RESULTS FOR 2024-2025 |               |           |               | RESULTS FOR 2024-2025 |                       |                         |                                                    |  |
| QUARTER               | NEW CLUB GOAL | NEW CLUBS | DROPPED CLUBS | QUARTER MEMBI         | ER GROWTH NET<br>GOAL | MEMBER GROWTH<br>ACTUAL | DROPPED<br>MEMBERS ACTUAL<br>(including transfers) |  |
| JULY/AUG/SEPT         | 1             | 0         | 3             | JULY/AUG/SEPT         | 60                    | 31                      | 47                                                 |  |
| OCT/NOV/DEC           | 0             | 0         | 0             | OCT/NOV/DEC           | 60                    | 0                       | 0                                                  |  |
| JAN/FEB/MAR           | 0             | 0         | 0             | JAN/FEB/MAR           | 60                    | 0                       | 0                                                  |  |

APR/MAY/JUNE

60

0

0

APR/MAY/JUNE

| DROPPED CLUBS: 3 |    | 15 CLUBS OF 63 ADDED 1 OR MORE<br>NEW MEMBERS | GENDER DISTRIBUTION  MALE 701 (66.45%)  FEMALE 353 (33.46%) |               |   |
|------------------|----|-----------------------------------------------|-------------------------------------------------------------|---------------|---|
| DROPPED MEMBERS  |    |                                               | PEWALE                                                      | 300 (30.4070) |   |
| DECEASED         | 7  | CLICK HERE FOR CUMULATIVE                     | TOTAL FAMILY UNIT MEMBERS                                   |               | 0 |
| CLUB CANCELLED   | 5  | MEMBERSHIP DATA                               | FAMILY MEMBERS PAYING HALF                                  |               |   |
| OTHER            | 30 |                                               |                                                             |               | ا |
| TOTAL            | 42 |                                               | 5525                                                        |               |   |